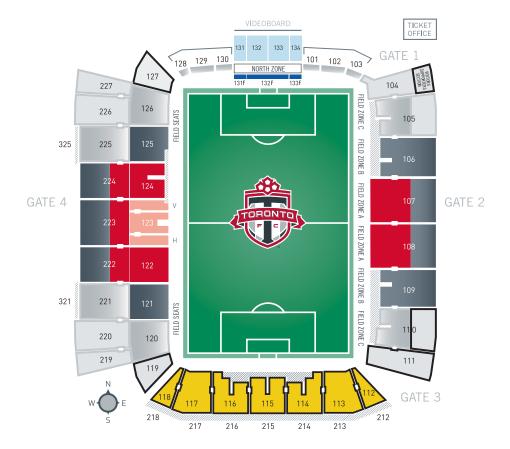

#### **STADIUM SEATING**

| TOP MATCH            | DARK GREY<br>LOWER BOWL | DARK GREY<br>UPPER BOWL | MED GREY<br>LOWER BOWL | MED GREY<br>UPPER BOWL | LIGHT GREY |
|----------------------|-------------------------|-------------------------|------------------------|------------------------|------------|
| Single Ticket Price  | \$98.75                 | \$98.75                 | \$79.75                | \$79.75                | \$49.75    |
| 10+ Group Price      | \$80.00                 | \$72.00                 | \$62.00                | \$56.00                | \$33.00    |
| PREMIUM MATCH        |                         |                         |                        |                        |            |
| Single Ticket Price  | \$89.75                 | \$89.75                 | \$73.75                | \$73.75                | \$46.75    |
| 10+ Group Price      | \$71.00                 | \$65.00                 | \$56.00                | \$50.00                | \$30.00    |
| <b>REGULAR MATCH</b> |                         |                         |                        |                        |            |
| Single Ticket Price  | \$72.75                 | \$72.75                 | \$59.75                | \$59.75                | \$37.75    |
| 10+ Group Price      | \$55.00                 | \$51.00                 | \$43.00                | \$38.00                | \$22.00    |
| VALUE MATCH          |                         |                         |                        |                        |            |
| Single Ticket Price  | \$59.75                 | \$59.75                 | \$50.75                | \$50.75                | \$33.75    |
| 10+ Group Price      | \$43.00                 | \$40.00                 | \$34.00                | \$32.00                | \$18.00    |

#### **VISIT TORONTOFC.CA/GROUPS FOR DETAILS**